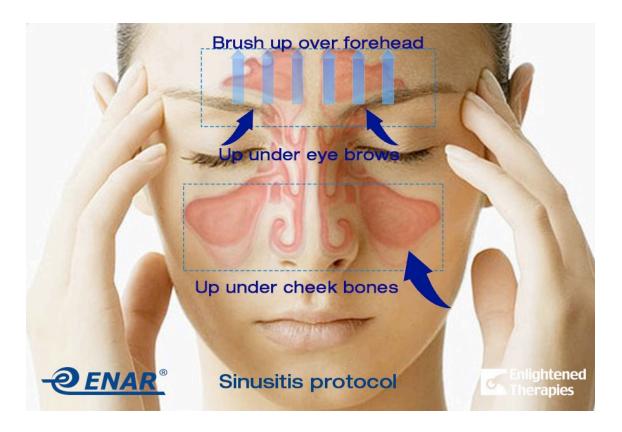

#### A. Under centre of Cheek Bones

- treat both sides simultaneously.
- use FM or 14Hz
- set power and place an electrode under the cheek bones as indicated in the diagram, level with the pupil of the eye when looking straight ahead.
- make sure you are under the bone and apply pressure in and under the bone without causing discomfort.
- treat for one minute and then reverse the electrodes and treat for another minute.

#### B. Under inner edge of eyebrows

- repeat method as above, can use medium ball brass head, but place the electrodes under the inner edge of eyebrows.

# C. Brush simultaneously the forehead zone

- From inner edge of eyebrows up to hairline moving across to outer edge of eyebrows, use 120Hz or FM.