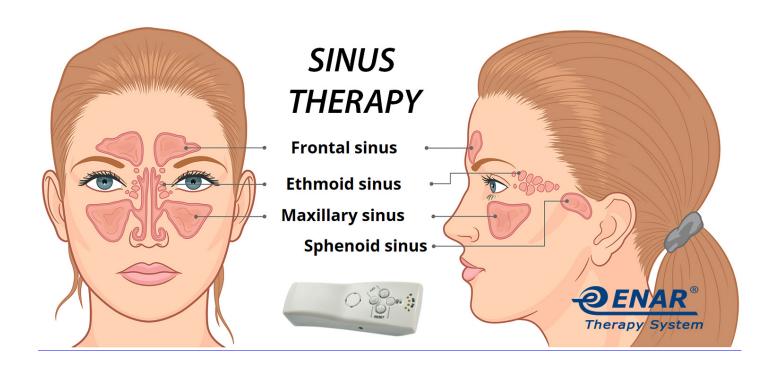

# A. Under centre of Cheek Bones

- use FM or 14Hz
- set power and place an electrode under the cheek bones as indicated in the diagram, in line with the pupil of the eye when looking straight ahead.
- make sure you are under the bone and apply pressure in and under the bone without causing discomfort.
- treat for two minutes on the right side and then two minutes on the left side.

# B. Under inner edge of eyebrows

- using the small y-probe, place the electrodes under the inner edge of eyebrows with the same settings and technique as for A.

## C. Brush the forehead zone

- From inner edge of eyebrows up to hairline moving across to outer edge of eyebrows, use 120Hz or FM.
- -begin on right side of forehead and then repeat on the left side.