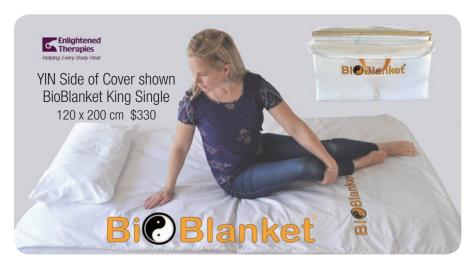

YIN side Passive sheeted

2 sided for Balance

YANG side Active quilted

**BIOBLANKET** R is the third generation of **ET's Energy Blanket** and its evolved into a multilayered holistic-bio-energy-feedback therapeutic blanket with two distinctly different sides = (Yin + Yang) and **4** different **Purposes** 