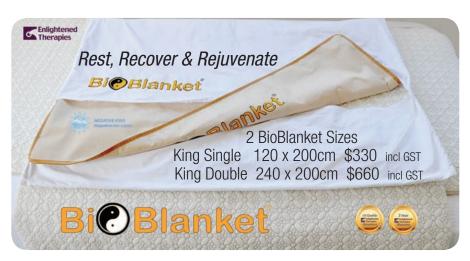

By using your BioBlanket over an InfraBed = you multiply infrared thermal transfer from Conduction with Radiation, adding Convection and Reflection.

BioBlanket includes: 1 Bio-Blanket quality Cotton Cover with a Yang A side (quilted side), and a Yin B side (sheeted side), and also 1 carry-storage-bag. King Double BioBlanket is large enough to fold over and create a COCOON.