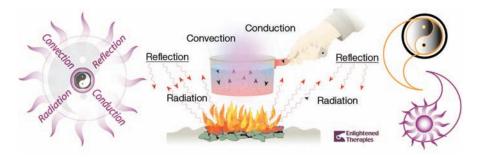

By using your BioBlanket over an InfraBed = you multiply infrared thermal transfer from Conduction with Radiation, adding Convection and Reflection.

BioBlanket includes: 1 Bio-Blanket quality Cotton Cover with a Yang A side (quilted side), and a Yin B side (sheeted side), and also 1 carry-storage-bag. King Double BioBlanket is large enough to fold over and create a COCOON.

BioBlankets work essentially by deflecting away external energies that may be influencing the body, and by reflecting back to itself the body's own energies.

Multi-layers in the BioBlanket are designed to prevent our own energetic emissions from dissipating outwards and so these same multi-layers reflect bio-emissions back onto the body, prompting self-regulation and balance.