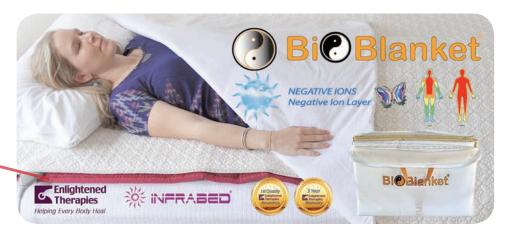

Each BioBlanket has two sides, a Yin passive side, and a Yang active side. There's an extra layer that is infused with Negative lons on the Yang side. Depending on the user which is more preferable, but both sides reflect fully.