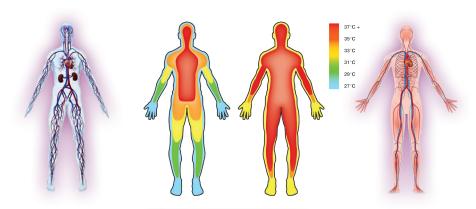

## InfraBed®

Rest and recover in your radiant thermal therapy crystal Infrabed synergising Amethyst Crystal Energy and Far-Infra-Red-Energy

InfraBed's core activation therapy is based on modern and traditional thermal therapy combined with Amethyst Crystals, Far Infra Red Energy and Negative lons in a multi-layered underlay that deeply penetrates, to restore core body temperature and circulation for better health & healing.

Initial anecdotal reports from users say it seems to be helping them with...

Low Body Temperature, Poor Circulation and Metabolism, Chronic Aches,
Pains, Poor Joint Mobility, Pelvic Pain, Sciatica, Constipation, Insomnia,
Enuresis (excess urination), Anxiety, Stress, Weight Loss, Detoxification,
Chronic Fatigue, Post-Operation & Post-Accident, Jetlag, Mental and
Emotional Health, as well as other problems associated with Aging.