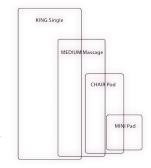

4 Sizes ~ 3 Year Warranty, 1st Quality
Mini Pad ~ 45 x 45 cm \$440 incl GST
Chair Pod ~ 94 x 45 cm \$880 incl GST
Massage ~ 150 x 60 cm \$1360 incl GST
Single Bed ~ 194 x 80 cm \$1660 incl GST

InfraBed <sup>®</sup> is not yet a registered therapeutic medical device, and so any use with any diagnosed medical condition should have your medical practitioner's approval.