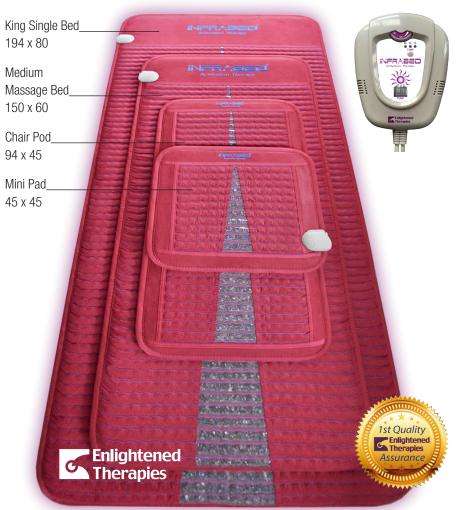

InfraBed® comes with a precise controller for heat ranges (20C - 70C) with a timer allowing you to find and set your preferred intensity and length of sessions. Long-low temp sessions suit general healh, short-hi temps, suit therapeutic uses.

InfraBed includes: high-quality leather-like fabric surface that is soft to touch, yet very durable, plus 1 quilted cotton cover, 1 fitted cotton sheet and 1 carry-bag.

4 Sizes ~ 3 Year Warranty, 1st Quality
Mini Pad ~ 45 x 45 cm \$440 incl GST
Chair Pod ~ 94 x 45 cm \$880 incl GST
Massage ~ 150 x 60 cm \$1360 incl GST
Single Bed ~ 194 x 80 cm \$1660 incl GST

InfraBed <sup>®</sup> is not yet a registered therapeutic medical device, and so any use with any diagnosed medical condition should have your medical practitioner's approval.