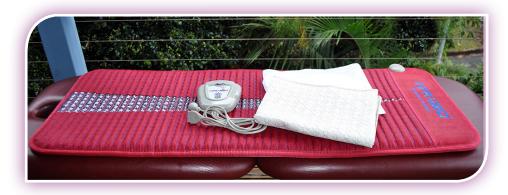

InfraBed includes: high-quality leather-like fabric surface that is soft to touch, yet very durable, plus 1 quilted cotton cover, 1 fitted cotton sheet and 1 carry-bag.

## InfraBed®

Rest and recover in your radiant thermal therapy crystal Infrabed synergising Amethyst Crystal Energy and Far-Infra-Red-Energy

InfraBed's core activation therapy is based on modern and traditional thermal therapy combined with Amethyst Crystals, Far Infra Red Energy and Negative lons in a multi-layered underlay that deeply penetrates, to restore core body temperature and circulation for better health & healing.

4 Sizes ~ 3 Year Warranty, 1st Quality
Mini Pad ~ 45 x 45 cm \$440 incl GST
Chair Pod ~ 94 x 45 cm \$880 incl GST
Massage ~ 150 x 60 cm \$1360 incl GST
Single Bed ~ 194 x 80 cm \$1660 incl GST

InfraBed <sup>®</sup> is not yet a registered therapeutic medical device, and so any use with any diagnosed medical condition should have your medical practitioner's approval.