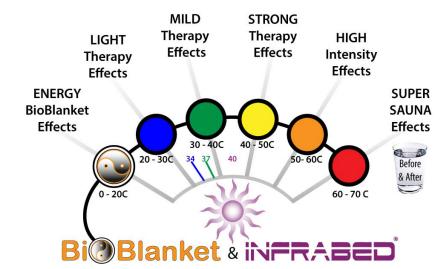

InfraBed® comes with a precise controller for heat ranges (20C - 70C) with a timer allowing you to find and set your preferred intensity and length of sessions. Long-low temp sessions suit general healh, short-hi temps, suit therapeutic uses.