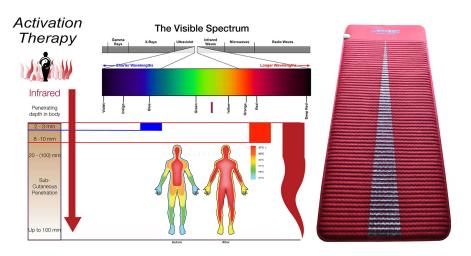

**Enlightened** InfraBed & BioBlanket made exclusively by Enlightened Therapies 61 2 4268 2222 - PO Box 3130 Austinmer NSW 2515 Australia

**Far-Infra-Red-Energy** (or FIRE) Light generation is Nature's own healing heat. FIRE's radiant heat can penetrate from 3 to 10 cms into the body, creating deep nerve, organ, joint, muscle and tissue warmth, reducing stress, relieving pain, by increasing circulation and metabolism, facilitating normal core body temperature.

**Amethyst Crystals** Amethyst has an ancient reputation as the healing crystal. Amethyst is now proven to be a good conductor and when heated delivers more of the highly absorbable, nourishing, longer wave, Far-Infra-Red-Energy (FIRE). Far Infrared thermal energy is widely used for its anti-inflammatory effects on the body.

## InfraBed®

Rest and recover in your radiant thermal therapy crystal Infrabed synergising Amethyst Crystal Energy and Far-Infra-Red-Energy

InfraBed's core activation therapy is based on modern and traditional thermal therapy combined with Amethyst Crystals, Far Infra Red Energy and Negative lons in a multi-layered underlay that deeply penetrates, to restore core body temperature and circulation for better health & healing.