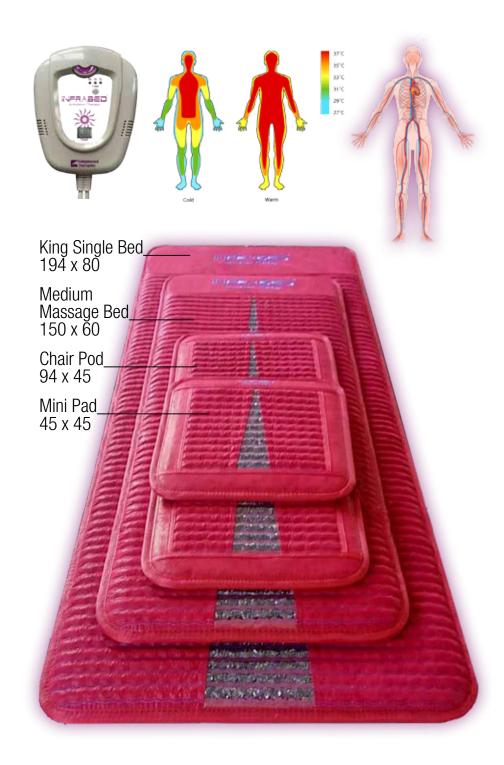

## Feeling Better + Moving Better

4 Sizes Sizes ~ First Quality, 3 Year Warranty Mini Pad ~ 45 x 45 cm \$440 incl GST Chair Pod ~ 94 x 45 cm \$880 incl GST Massage ~ 150 x 60 cm \$1360 incl GST Single Bed ~ 194 x 80 cm \$1660 incl GST