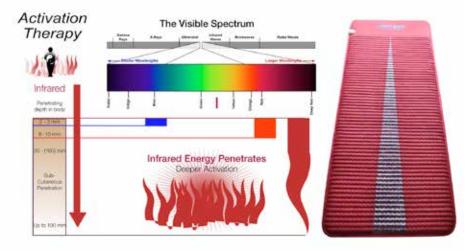

> Typically ET's InfraBed users report "Feeling Better + Moving Better"

Far-Infra-Red-Energy (FIRE) Light generation is Nature's own healing heat. FIRE's radiant heat can penetrate up to 3 to 10 cms into the body, creating deep nerve, organ, joint, muscle and tissue therapy, reducing stress, relieving pain, by increasing circulation and metabolism, facilitating normal core body temperature.

**Amethyst Crystals** Amethyst has an ancient reputation as the healing crystal. Amethyst is known to be a good conductor and when heated delivers even more of the absorbable, long wave, Far-Infra-Red-Energy (FIRE).