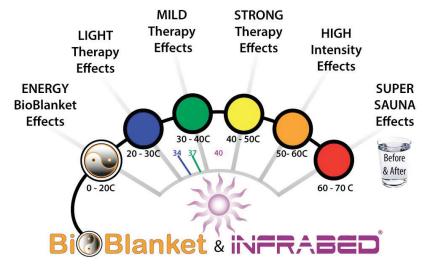

InfraBed<sup>®</sup> comes with a **precise controller for heat ranges (20C - 70C)** with a timer allowing you to find and set your preferred intensity and length of sessions. Long-low temp sessions suit general healh, short-hi temps, suit therapeutic uses.