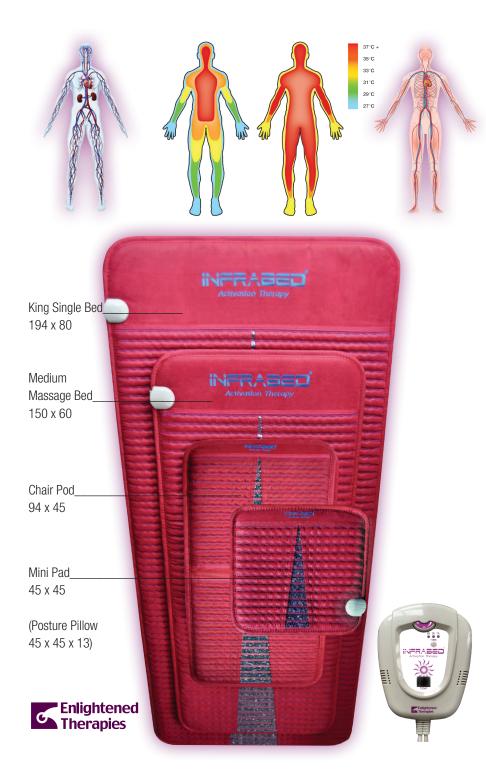

5 Sizes ~ 3 Year Warranty, 1st Quality Posture Pillow ~ 45cm sq \$440 incl GST Mini Pad ~ 45 x 45 cm \$440 incl GST Chair Pod ~ 94 x 45 cm \$880 incl GST Massage ~ 150 x 60 cm \$1360 incl GST Single Bed ~ 194 x 80 cm \$1660 incl GST