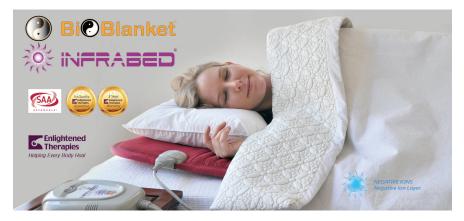

The new range of InfraBeds are radiant energy thermal therapy underlays, or mats, that combine two bio-energy components, working in synergy : Far-Infra-Red-Energy & Amethyst Crystal Energy This delivers core activation thermal therapy that deeply penetrates for restoring and raising your core body temperature, metabolism, energy, and blood circulation, for better health and healing. + BioBlanket combines perfectly over your InfraBed.

**Enlightened** InfraBed ® & BioBlanket ® from Enlightened Therapies .com 61 2 4268 2222 - PO Box 3130 Austinmer NSW 2515 Aust.

**Far-Infra-Red-Energy** (or FIRE) Light generation is Nature's own healing heat. FIRE's radiant heat can penetrate from 3 to 10 cms into the body, creating deep nerve, organ, joint, muscle and tissue warmth, reducing stress, relieving pain, by increasing circulation and metabolism, facilitating normal core body temperature.

## InfraBed®

Rest and recover in your radiant thermal therapy crystal Infrabed synergising Amethyst Crystal Energy and Far-Infra-Red-Energy

InfraBed's core activation therapy is based on modern and traditional thermal therapy combined with Amethyst Crystals, Far Infra Red Energy and Negative lons in a multi-layered underlay that deeply penetrates, to restore core body temperature and circulation for better health & healing.