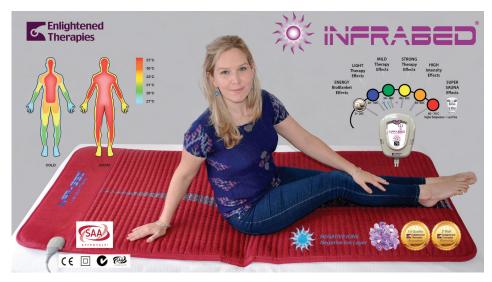

InfraBed<sup>®</sup> comes with a **precise controller for heat ranges (20C - 70C)** with a timer allowing you to find and set your preferred intensity and length of sessions. Long-low temp sessions suit general healh, short-hi temps, suit therapeutic uses.

## InfraBed®

Rest and recover in your radiant thermal therapy crystal Infrabed synergising Amethyst Crystal Energy and Far-Infra-Red-Energy

InfraBed's core activation therapy is based on modern and traditional thermal therapy combined with Amethyst Crystals, Far Infra Red Energy and Negative lons in a multi-layered underlay that deeply penetrates, to restore core body temperature and circulation for better health & healing.

Initial anecdotal reports from users say it seems to be helping them with... Low Body Temperature, Poor Circulation and Metabolism, Chronic Aches, Pains, Poor Joint Mobility, Pelvic Pain, Sciatica, Constipation, Insomnia, Enuresis (excess urination), Anxiety, Stress, Weight Loss, Detoxification, Chronic Fatigue, Post-Operation & Post-Accident, Jetlag, Mental and Emotional Health, Immune and other problems associated with Aging.